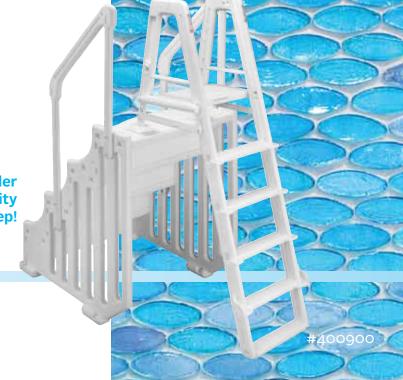

## Get the pool step that makes mighty good sense

- Graceful design with curved steps, scalloped sides and textured risers
- Simple snap together assembly with minimal parts
- Sturdy construction holds over 400 lbs
- Wide, flat steps with non-slip texture
- Mounts easily to your deck or pool brackets included
- Side openings allow for water circulation
- Two handrails for safety and stability while entering and exiting pool
- Optional Outside Safety Ladder available: #400900

#### **Box Dimensions and Pallet Information**

PALLET SIZE: 40" x 48" PCS/TL: 364

Innovative Outside Safety Ladder with slide and lock security feature available for this step!