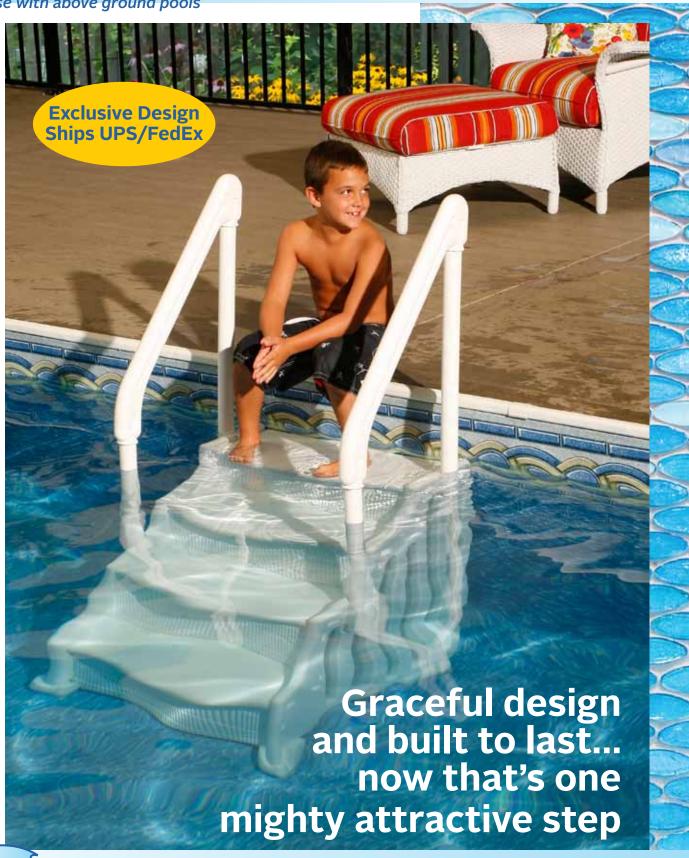

## Get the pool step that makes mighty good sense

- Graceful design with curved steps, scalloped sides and textured risers
- Simple snap together assembly with minimal parts
- Sturdy construction holds over 400 lbs
- Wide, flat steps with non-slip texture
- Mounts easily to your deck or pool brackets included
- Side openings allow for water circulation
- Two handrails for safety and stability while entering and exiting pool
- Optional Outside Safety Ladder available: #400900

#### Fits above ground pools 48" to 54" with flat bottoms

- Requires weight to prevent step from floating
- A step pad is recommended to protect liner
- Meets all current ANSI/APSP standards
- Full one year warranty