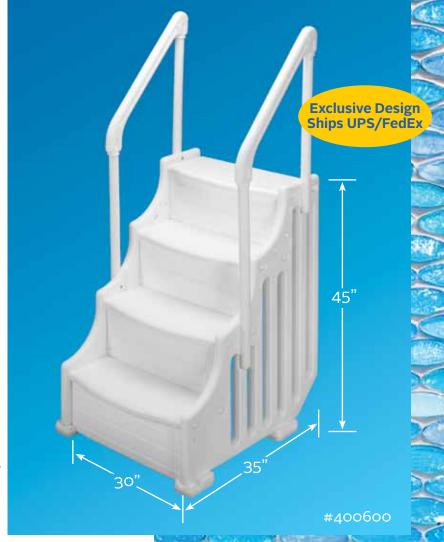

# **MIGHTY STEP 30"**

### **MIGHTY STEP 30"**

for use with above ground pools

## Get the pool step that makes mighty good sense

- Graceful design with curved steps, scalloped sides and textured risers
- Simple snap together assembly with minimal parts
- Sturdy construction holds over 400 lbs
- Wide, flat steps with non-slip texture
- Mounts easily to your deck or pool brackets included
- Side openings allow for water circulation
- Two handrails for safety and stability while entering and exiting pool
- Optional Outside Safety Ladder available: #400900

#### Fits above ground pools 48" to 54" with flat bottoms

- Requires weight to prevent step from floating
- A step pad is recommended to protect liner
- Meets all current ANSI/APSP standards
- Full one year warranty