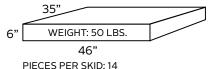

#### **Box Dimensions and Pallet Information**

PALLET SIZE: 40" x 48" PCS/TL: 364

Innovative Outside Safety Ladder with slide and lock security feature available for this step!